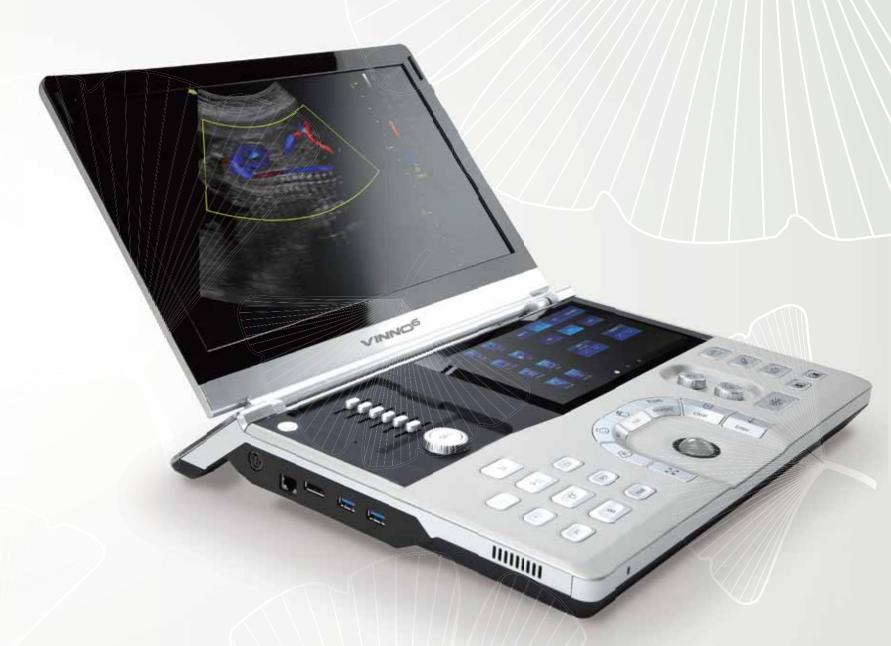

## VINNOS

**Innovation And Compact, A Real Game-Changer** 

### **Innovation And Reliability**

VINNO6, the innovative portable color ultrasound system brings to you the advanced technology of our original RF ultrasonic metadata platform, creating a light, intelligent, and powerful tool.