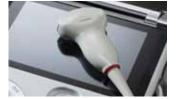

### **Interventional Room/Operating Room**

- >> Needle Enhancement Technology, display the needle tips clearly, puncture accurately.
- >>> Super sensitive touch screen can also be operated with medical gloves.
- >> Full Screen Technology