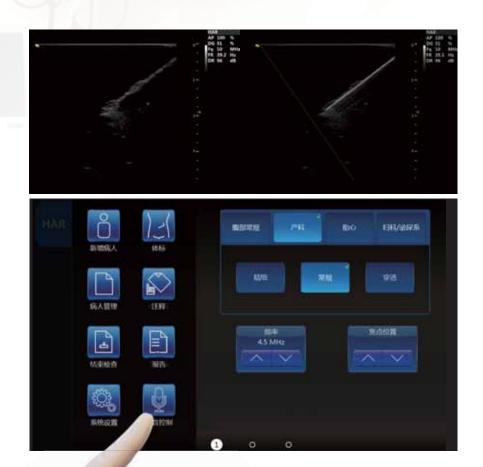

- >> The unique RF platform results in much better image quality in resolution and contrast.
- >> Xcen high frequency technology adds more wideband than a normal probe to improve resolution and contrast for better diagnosis.
- >>> Pure Wave Probe Technology improves the penetration and Color sensitivity.
- >> Perfect 3D/4D technology with STIC, Mcut and Auto NT, fulfill all obstetric application.
- >> HQ 3D image: provides high definition 3D image quality.
- >>> Smart touch user interface fully utilizes touch panel possibility for easy operation, such as rotation of 3D rendering image and comment.