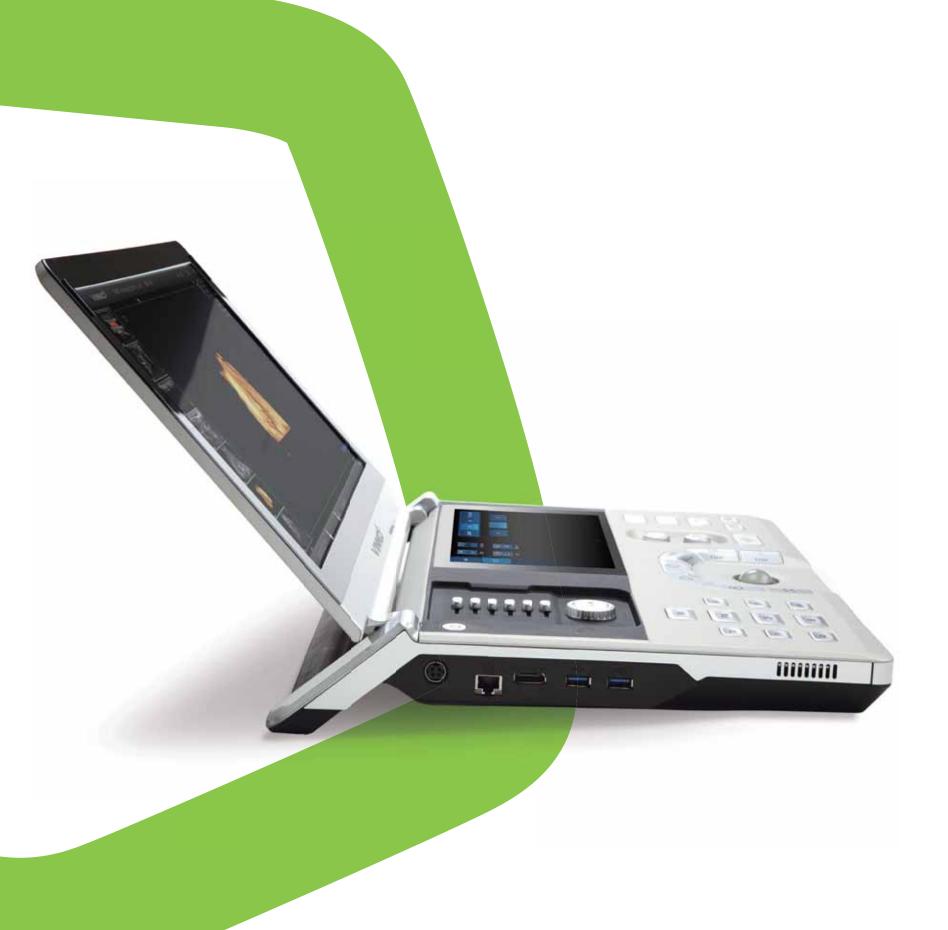

### **Innovation And Reliability**

VINNO6, the innovative portable color ultrasound system brings to you the advanced technology of our original RF ultrasonic metadata platform, creating a light, intelligent, and powerful tool.

- >> The unique RF platform results in much better image quality in resolution and contrast.
- >> Xcen high frequency technology adds more wideband than a normal probe to improve resolution and contrast for better diagnosis.
- >>> Pure Wave Probe Technology improves the penetration and Color sensitivity.
- >> Perfect 3D/4D technology with STIC, Mcut and Auto NT, fulfill all obstetric application.
- >> HQ 3D image: provides high definition 3D image quality.
- >>> Smart touch user interface fully utilizes touch panel possibility for easy operation, such as rotation of 3D rendering image and comment.