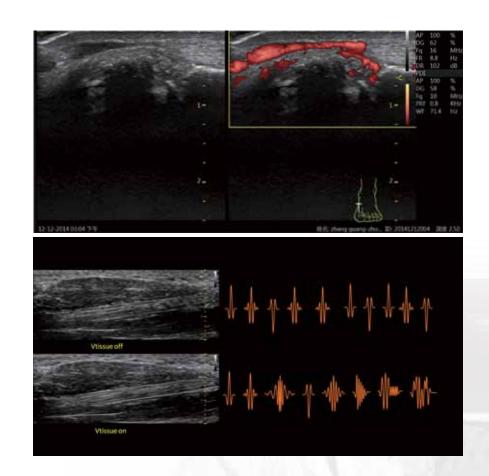

# **VINNOS**Musculoskeletal Physiotherapy

>> Thanks to VTissue technology, up to 23MHz Xcen linear probe and theunique RF platform, VINNO6 provides excellent clinical imaging.