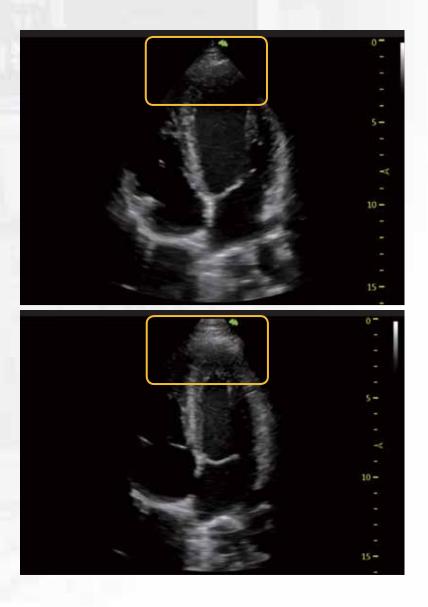

# **VINNOS**Musculoskeletal Physiotherapy

>> Thanks to VTissue technology, up to 23MHz Xcen linear probe and theunique RF platform, VINNO6 provides excellent clinical imaging.