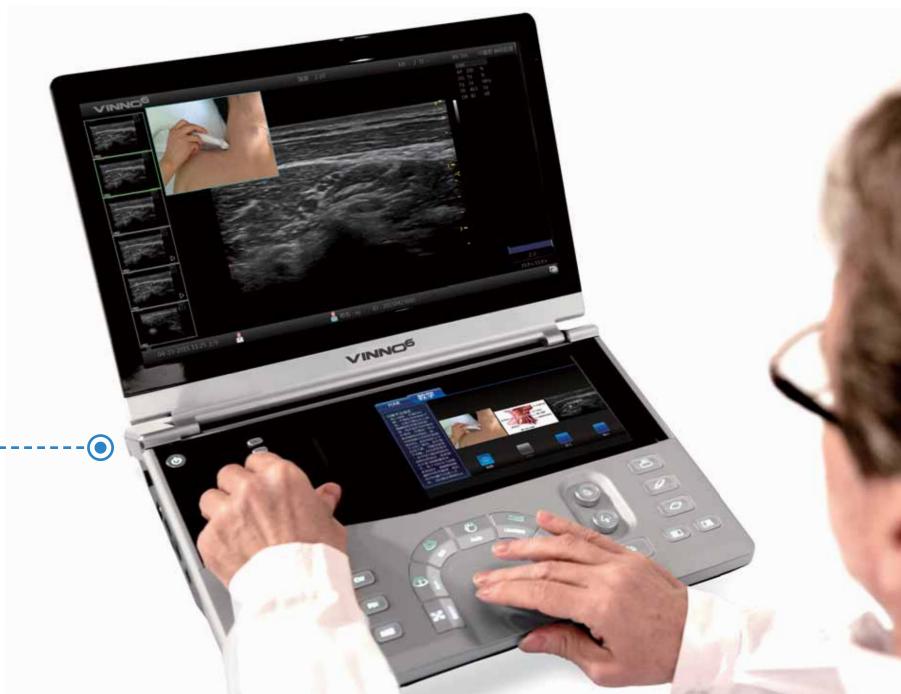

### Emergency / Field / Stadium

- >> Intelligent teaching process provides comprehensive and professional guidance of operation
- >> Convenient transfer function ensures fluent information and supports remote diagnostic solutions at the same time