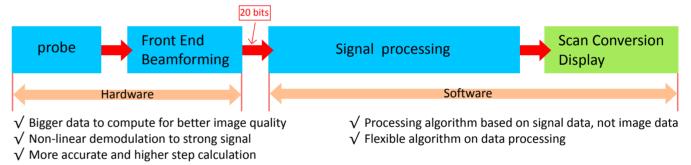

#### **Innovative RF Ultrasound Platfrom**

• Traditional Ultrasound Platform. Image data processing platform

VINNO Innovative RF Ultrasound Platform

RF signal data processing platform for better resolution and definition