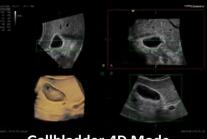

## **Leading 3D/4D Technology**

- >> MCut
- >> Magic Cut
- >> Free View
- >> Auto NT
- >> Smart touch panel 3D/4D operation

Fetal face-MCut

Finger Vessel-PDI Mode

Thyroid-Tview-Chroma

Gallbladder-4D Mode

Inferior Vena-Bmode

Cardiac LV view-CFM

**HSG Under Ultrasound Guidance** 