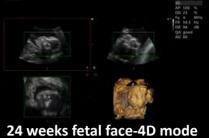

## **Leading 3D/4D Technology**

- >> MCut
- >> Magic Cut
- >> Free View
- >> Auto NT
- >> Smart touch panel 3D/4D operation

Fetal face-MCut

Finger Vessel-PDI Mode

Thyroid-Tview-Chroma

Gallbladder-4D Mode

Inferior Vena-Bmode

Cardiac LV view-CFM

**HSG Under Ultrasound Guidance** 