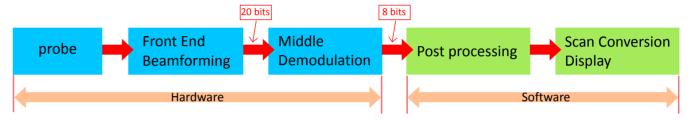

#### **Innovative RF Ultrasound Platfrom**

• Traditional Ultrasound Platform. Image data processing platform

VINNO Innovative RF Ultrasound Platform

RF signal data processing platform for better resolution and definition