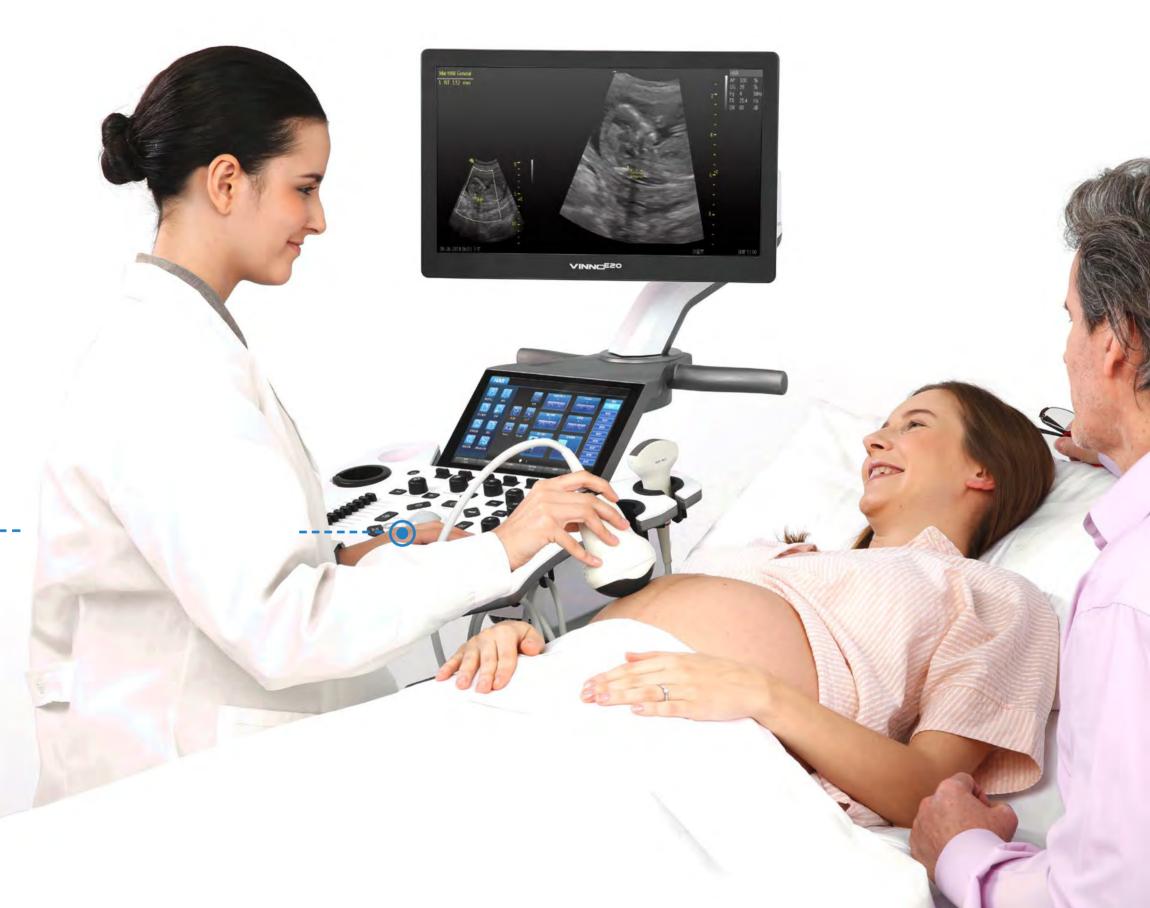

# **VINNC**ESO

E20 is fully featured in a slim and compact solution. Its utility and mobility fits in almost any clinical application. Its unique 3D/4D function delivers complete obstetric solution.

- » Innovative platform, State of the art technology
- » Super image quality, Smart experience
- Slim and compact design, High efficient connectivity

# Slim amd Compact Design, High Efficient Connectivity

- >> Super image quality, Smart experience
- >> Swiveling and height adjustable operation panel
- >> Articulating display with 19 inch LED screen
- >> Pinless flat probe connection
- >>> Front USB ports position
- >> Fast Connectivity : bluetooth/ WIFI / LAN/ DICOM3.0