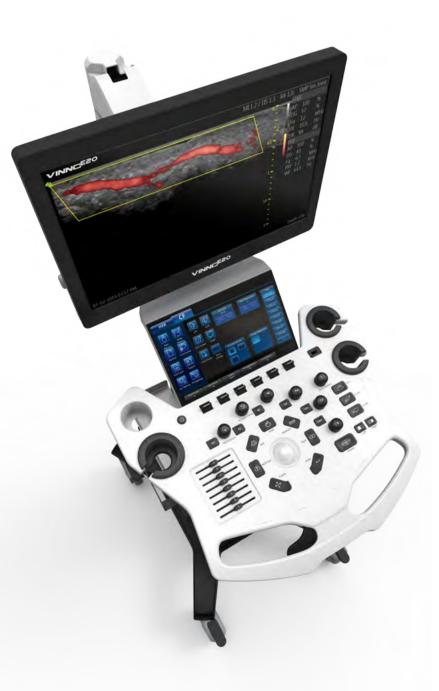

# Slim amd Compact Design, High Efficient Connectivity

- >> Super image quality, Smart experience
- >> Swiveling and height adjustable operation panel
- >> Articulating display with 19 inch LED screen
- >> Pinless flat probe connection
- >>> Front USB ports position
- >> Fast Connectivity : bluetooth/ WIFI / LAN/ DICOM3.0