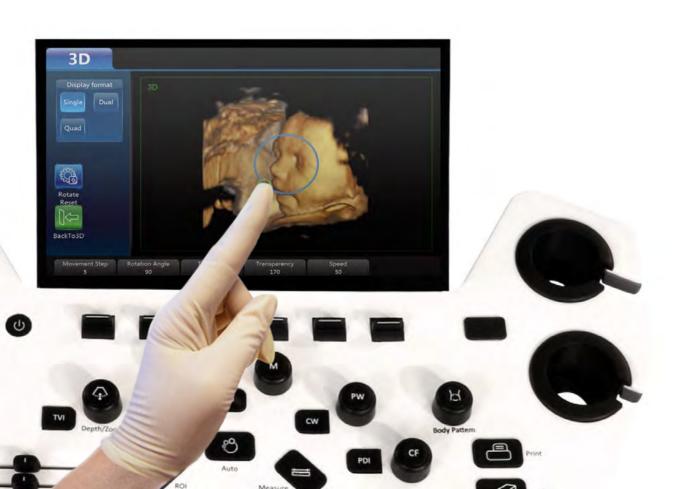

## **Leading 3D/4D Technology**

- >> MCut
- >> Magic Cut
- >> Free View
- >> Auto NT
- >> Smart touch panel 3D/4D operation

## **Professional Cardiac Package**

- >> MAM (multi angle M mode)
- >> TD (tissue doppler)
- >> TVI (tissue velocity imaging)
- >> Color M mode
- >> CWD
- >> Complete cardiac measurement package

**Auto NT** 