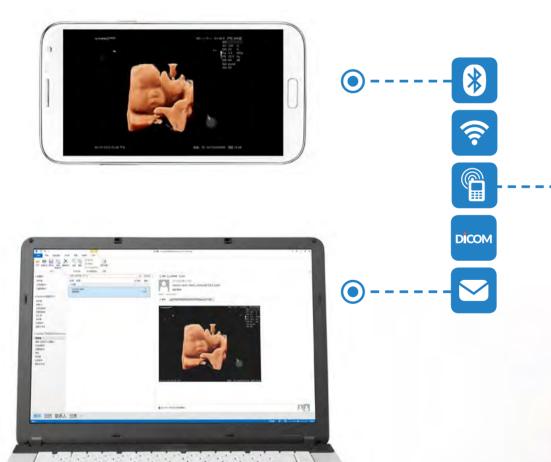

# Slim amd Compact Design, High Efficient Connectivity

- >> Super image quality, Smart experience
- >> Swiveling and height adjustable operation panel
- >> Articulating display with 19 inch LED screen
- >> Pinless flat probe connection
- >>> Front USB ports position
- >> Fast Connectivity : bluetooth/ WIFI / LAN/ DICOM3.0