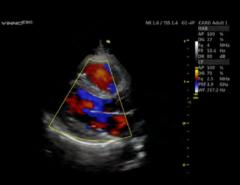

## **Professional Cardiac Package**

- >> MAM (multi angle M mode)
- >> TD (tissue doppler)
- >> TVI (tissue velocity imaging)
- >> Color M mode
- >> CWD
- >> Complete cardiac measurement package

**Auto NT** 

Fetal face-MCut

Finger Vessel-PDI Mode

Thyroid-Tview-Chroma

Gallbladder-4D Mode

Inferior Vena-Bmode

Cardiac LV view-CFM

**HSG Under Ultrasound Guidance** 