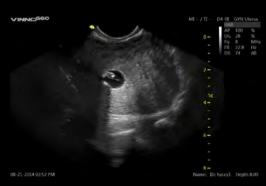

## **Leading 3D/4D Technology**

- >> MCut
- >> Magic Cut
- >> Free View
- >> Auto NT
- >> Smart touch panel 3D/4D operation

Fetal face-MCut

Finger Vessel-PDI Mode

Thyroid-Tview-Chroma

Gallbladder-4D Mode

Inferior Vena-Bmode

Cardiac LV view-CFM

**HSG Under Ultrasound Guidance** 