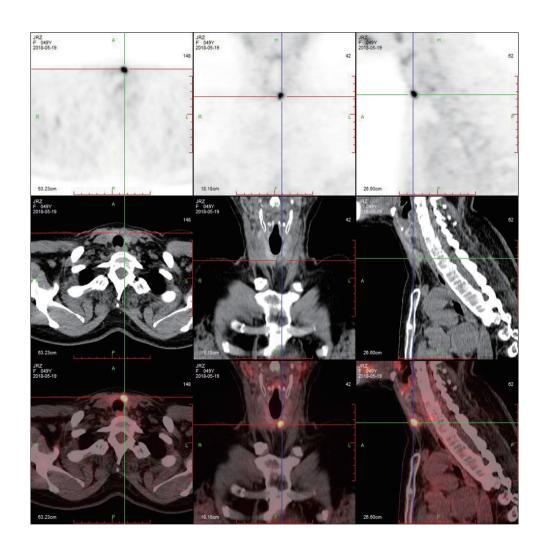

# Provide more accurate diagnostic information

Right adrenal nodule, 2cm×2.4cm, SUVmax 6.49

Lower right lung cancer, nodular metastatic lesions in the upper left lung, 1.2cm ×1.5cm , SUVmax 5.1

Single time point image coordination