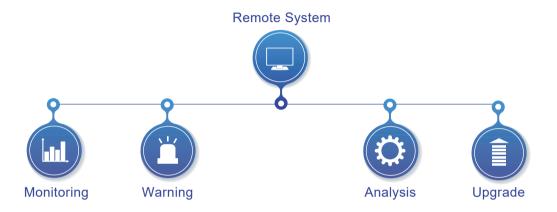

#### Proactive Intelligent Remote Maintenance System

The service system monitors equipment status, service status, and spare parts logistics dynamically and in real-time.