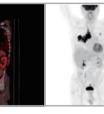

# Provide more accurate diagnostic information

Right adrenal nodule, 2cm×2.4cm, SUVmax 6.49

Lower right lung cancer, nodular metastatic lesions in the upper left lung, 1.2cm ×1.5cm , SUVmax 5.1

Single time point image coordination

Multiple time points image coordination

Coordination of images with different slice thickness, slice gap, time points