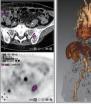

# Provide more accurate diagnostic information

Right adrenal nodule, 2cm×2.4cm, SUVmax 6.49

Lower right lung cancer, nodular metastatic lesions in the upper left lung, 1.2cm ×1.5cm , SUVmax 5.1

Single time point image coordination