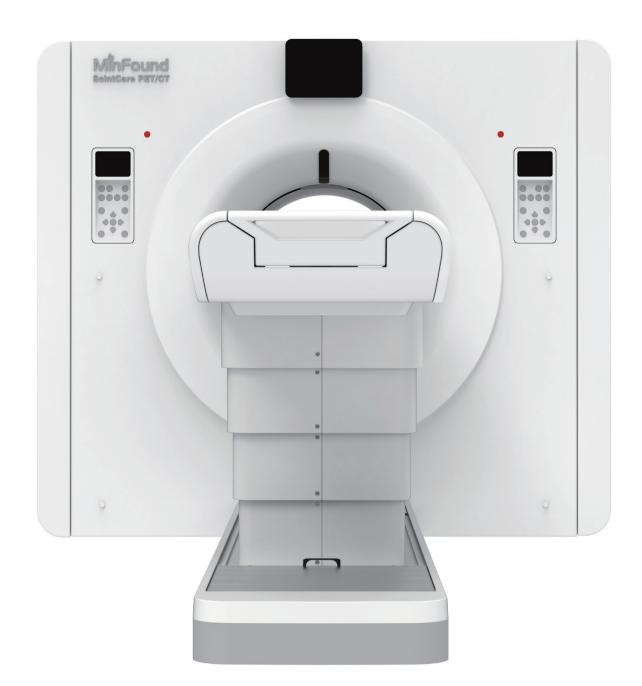

# ScintCare PET/CT 720E SiPM-based Digital PET/CT

# **ScintCare PET/CT 720E**

SiPM+LYSO
Direct Digitization Detector

Improve Photon Detection Efficiency

Better Time Resolution

Higher Spatial Resolution

Keep Image Uniform