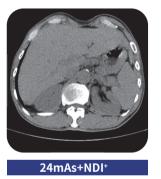

### Lowest radiation dose

Using ScintiStar<sup>®</sup> dPET and ScintiStar<sup>®</sup> CT high sensitive, low radiation detectors

50% lower dose gains 100% satisfactory image

PET pharmaceuticals: dose

Dose reduction

Traditional

ScintCare: 0.05mCi/kg

### **NDI** (NanoDose Iterative Algorithm)