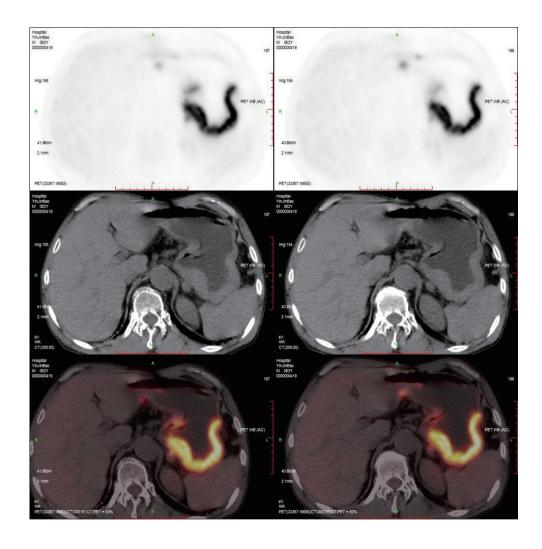

# Provide more accurate diagnostic information

Right adrenal nodule, 2cm×2.4cm, SUVmax 6.49

Lower right lung cancer, nodular metastatic lesions in the upper left lung, 1.2cm ×1.5cm , SUVmax 5.1

Single time point image coordination