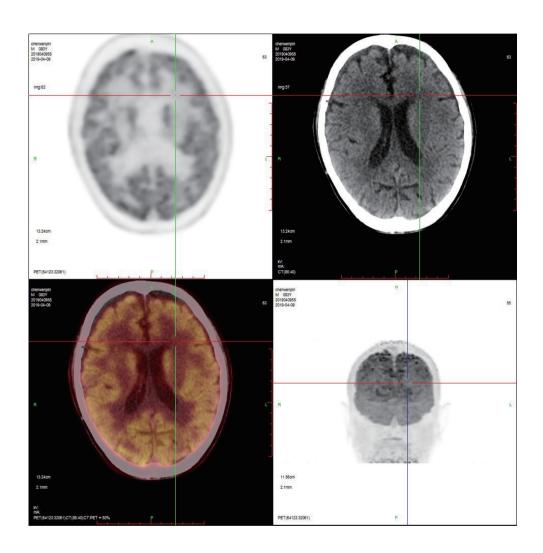

# Provide more accurate diagnostic information

Right adrenal nodule, 2cm×2.4cm, SUVmax 6.49

Lower right lung cancer, nodular metastatic lesions in the upper left lung, 1.2cm ×1.5cm , SUVmax 5.1

Single time point image coordination