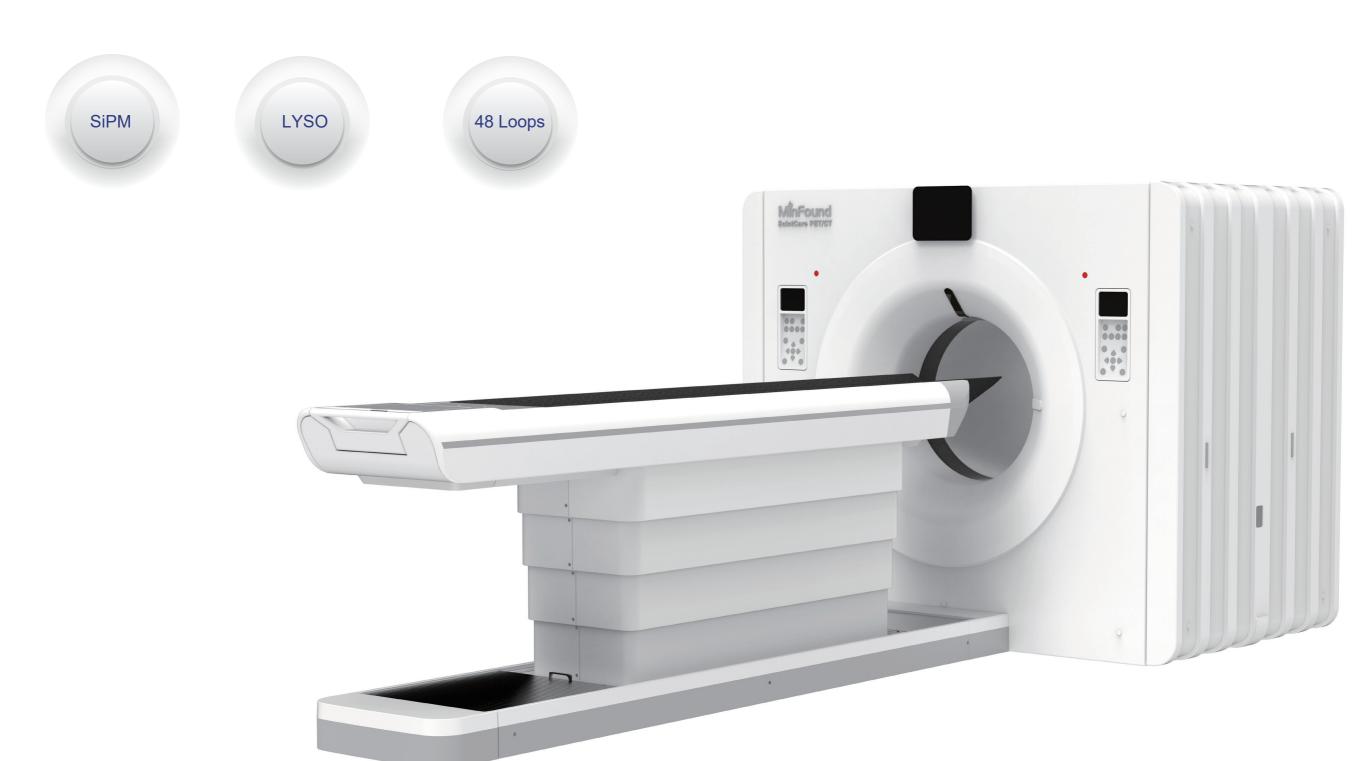

# **ScintCare PET/CT 720E**

SiPM+LYSO
Direct Digitization Detector

Improve Photon Detection Efficiency

Better Time Resolution

Higher Spatial Resolution

Keep Image Uniform

# **ScintiStar Detector**

- · Designed and developed by the top-notch scientist team
- · Made of rare earth ceramic scintillator
- · spatial resolution: 15.62lp/cm
- · 256 ASIC chip