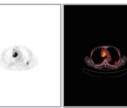

# Provide more accurate diagnostic information

Right adrenal nodule, 2cm×2.4cm, SUVmax 6.49

Lower right lung cancer, nodular metastatic lesions in the upper left lung, 1.2cm ×1.5cm , SUVmax 5.1

Single time point image coordination