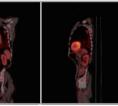

# Provide more accurate diagnostic information

Right adrenal nodule, 2cm×2.4cm, SUVmax 6.49

Lower right lung cancer, nodular metastatic lesions in the upper left lung, 1.2cm ×1.5cm , SUVmax 5.1

Single time point image coordination