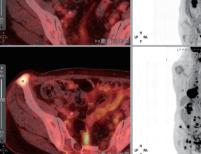

# Provide more accurate diagnostic information

Right adrenal nodule, 2cm×2.4cm, SUVmax 6.49

Lower right lung cancer, nodular metastatic lesions in the upper left lung, 1.2cm ×1.5cm , SUVmax 5.1

Single time point image coordination

Multiple time points image coordination

Coordination of images with different slice thickness, slice gap, time points