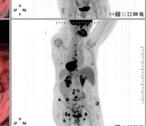

# Provide more accurate diagnostic information

Right adrenal nodule, 2cm×2.4cm, SUVmax 6.49

Lower right lung cancer, nodular metastatic lesions in the upper left lung, 1.2cm ×1.5cm , SUVmax 5.1

Single time point image coordination