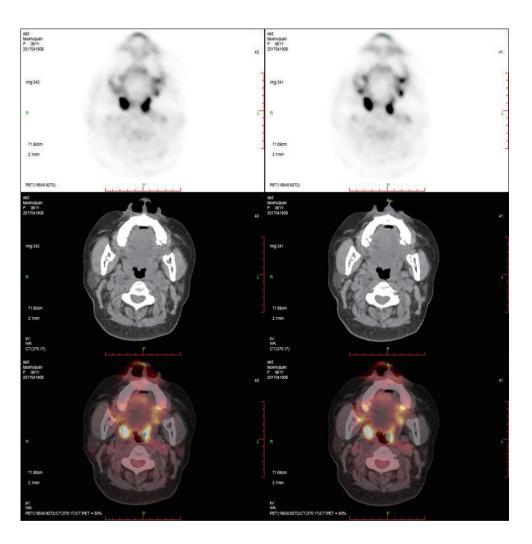

# Provide more accurate diagnostic information

Right adrenal nodule, 2cm×2.4cm, SUVmax 6.49

Lower right lung cancer, nodular metastatic lesions in the upper left lung, 1.2cm ×1.5cm , SUVmax 5.1

Single time point image coordination