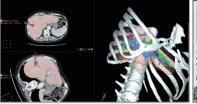

# ScintCare PET/CT 720E **Better guided treatment**

Percutaneous biopsy: Directing and planning Automatic calculation of tumor volume

DICOM RT: Delineate the target, save the RT format