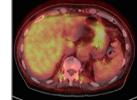

# Provide more accurate diagnostic information

Right adrenal nodule, 2cm×2.4cm, SUVmax 6.49

Lower right lung cancer, nodular metastatic lesions in the upper left lung, 1.2cm ×1.5cm , SUVmax 5.1

Single time point image coordination