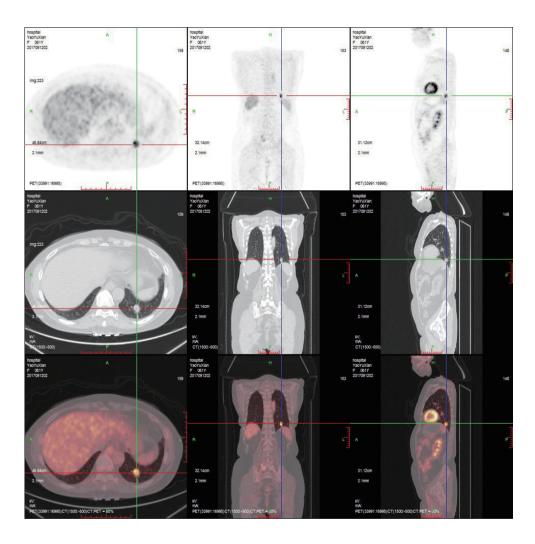

# Provide more accurate diagnostic information

Right adrenal nodule, 2cm×2.4cm, SUVmax 6.49

Lower right lung cancer, nodular metastatic lesions in the upper left lung, 1.2cm ×1.5cm , SUVmax 5.1

Single time point image coordination