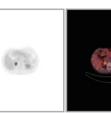

### Lowest radiation dose

Using ScintiStar<sup>®</sup> dPET and ScintiStar<sup>®</sup> CT high sensitive, low radiation detectors

50% lower dose gains 100% satisfactory image

PET pharmaceuticals: dose

Dose reduction

Traditional

ScintCare: 0.05mCi/kg