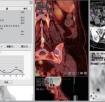

# Provide more accurate diagnostic information

Right adrenal nodule, 2cm×2.4cm, SUVmax 6.49

Lower right lung cancer, nodular metastatic lesions in the upper left lung, 1.2cm ×1.5cm , SUVmax 5.1

Single time point image coordination

Multiple time points image coordination

Coordination of images with different slice thickness, slice gap, time points