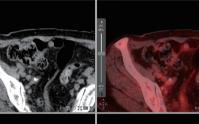

# Provide more accurate diagnostic information

Right adrenal nodule, 2cm×2.4cm, SUVmax 6.49

Lower right lung cancer, nodular metastatic lesions in the upper left lung, 1.2cm ×1.5cm , SUVmax 5.1

Single time point image coordination