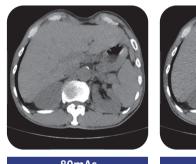

### Lowest radiation dose

Using ScintiStar<sup>®</sup> dPET and ScintiStar<sup>®</sup> CT high sensitive, low radiation detectors

50% lower dose gains 100% satisfactory image

PET pharmaceuticals: dose

Dose reduction

Traditional

ScintCare: 0.05mCi/kg