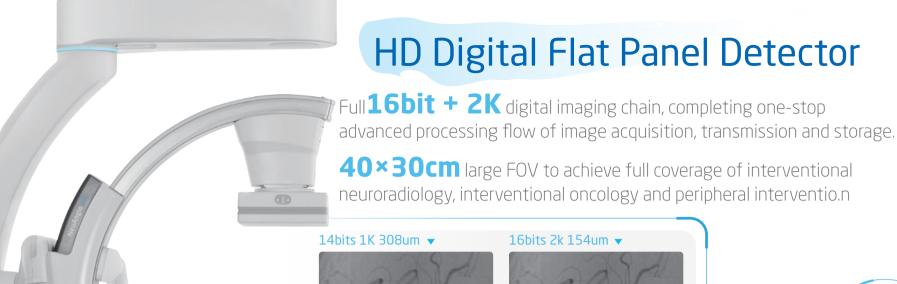

#### D-5 Elements AEC Tube

Optimized balancing between radiation dose and image quality.

**Stability** 

**Efficiency** 

**Durability** 

Neusoft Medical Systems Co., Ltd.