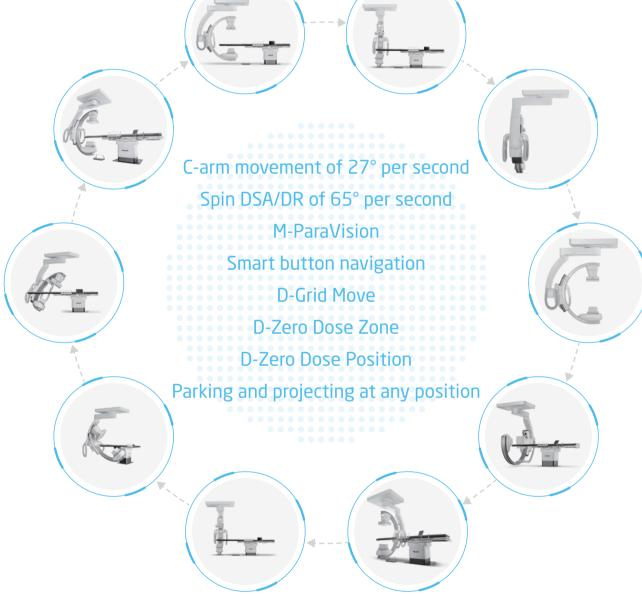

## Caring for you

#### Contact Us:





Neusoft Medical Systems













Hyper Speed C-arm Gantry

NeuAngio 43C

Medical Angiography X-ray System

#### D-5 Elements AEC Tube

Optimized balancing between radiation dose and image quality.





**Stability** 



**Efficiency** 



**Durability** 

Neusoft Medical Systems Co., Ltd.

## Intelligent UI Control Module





Multilingual interfaceSimple and efficient







◆ Concave-convex buttons Table-side Touch Screen Easy-to-use TMC design Equipped with M-Organ Choice



Neusoft Medical Systems Co,. Ltd.



## **IDM Platform**







M-Emergency























I-Style





















**I-Denoising** 









I-Sharp

D-5 Elements AEC

M-Organ Choice

**M-Assistant** 

# Clinical Gallery

Cerebral Angiography ▼





Roadmap ▼



















Neusoft Medical Systems Co,. Ltd. 09/10

## **Clinical G