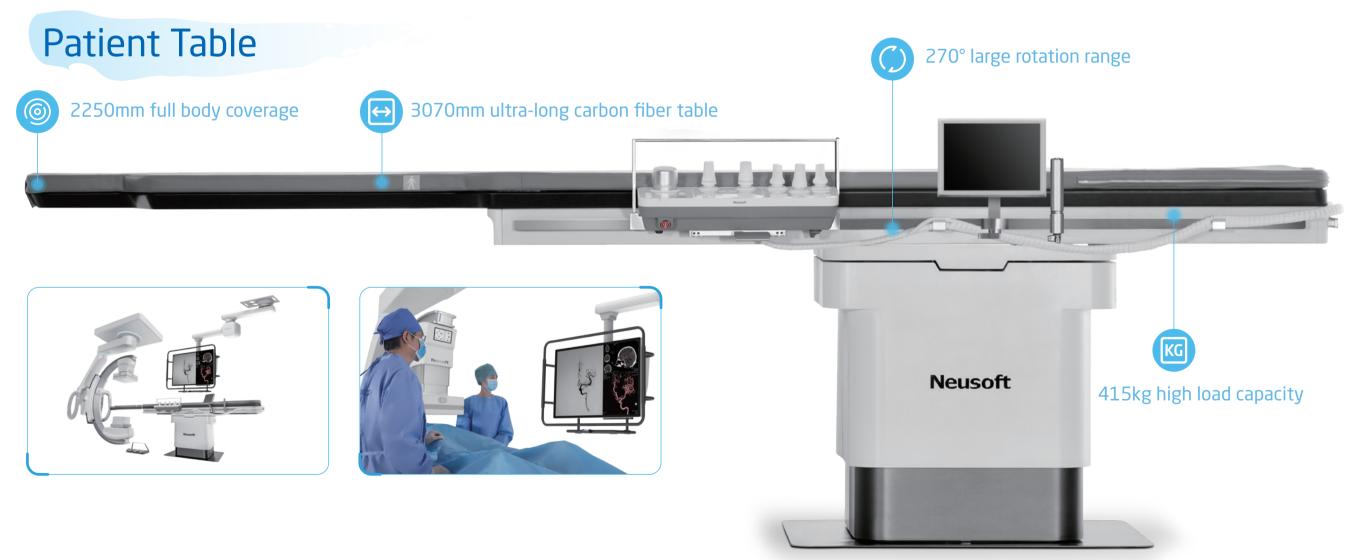

## Caring for you

#### Contact Us:





Neusoft Medical Systems













Hyper Speed C-arm Gantry

NeuAngio 43C

Medical Angiography X-ray System

#### D-5 Elements AEC Tube

Optimized balancing between radiation dose and image quality.





**Stability** 



**Efficiency** 



**Durability** 

Neusoft Medical Systems Co., Ltd.

## Intelligent UI Control Module





Multilingual interfaceSimple and efficient







◆ Concave-convex buttons Table-side Touch Screen Easy-to-use TMC design Equipped with M-Organ Choice



Neusoft Medical Systems Co,. Ltd.



## **IDM Platform**







M-Emergency























I-Style





















**I-Denoising** 









I-Sharp

D-5 Elements AEC

M-Organ Choice

**M-Assistant** 

# Clinical Gallery

Cerebral Angiography ▼





Roadmap ▼



















Neusoft Medical Systems Co,. Ltd. 09/10

## **Clinical Gallery**



\*3D Reconstruction ▼



\*Dual-Volume Rendering ▼



\*Glorious Dual Vessel ▼



\*Glorious Fusion ▼



\*Dual-Volume Rendering ▼



\*Transparent Vessel ▼



\*Glorious CT ▼



\*Glorious CT ▼



\*Multiple-Volume Rendering ▼



\*MPR ▼



\*Glorious Atlas ▼



\*Glorious Atlas ▼



\*Optional only

Neusoft Medical Systems Co., Ltd.

# Service and Logistics Support

#### Neusoft Global Service & Logistics Network



- Remote service