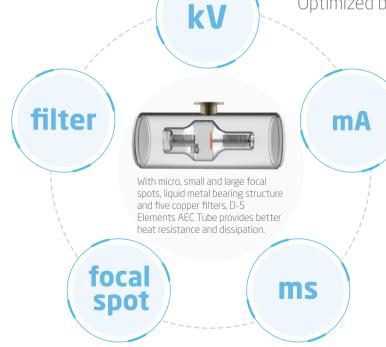

#### D-5 Elements AEC Tube

Optimized balancing between radiation dose and image quality.

**Stability** 

**Efficiency** 

**Durability** 

Neusoft Medical Systems Co., Ltd.