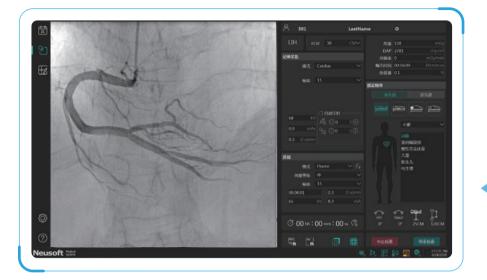

# Clinical Gallery

Cerebral Angiography ▼

Roadmap ▼

Neusoft Medical Systems Co,. Ltd. 09/10

## **Clinical Gallery**

\*3D Reconstruction ▼

\*Dual-Volume Rendering ▼

\*Glorious Dual Vessel ▼

\*Glorious Fusion ▼

\*Dual-Volume Rendering ▼

\*Transparent Vessel ▼

\*Glorious CT ▼

\*Glorious CT ▼

\*Multiple-Volume Rendering ▼

\*MPR ▼

\*Glorious Atlas ▼

\*Glorious Atlas ▼

\*Optional only

Neusoft Medical Systems Co., Ltd.