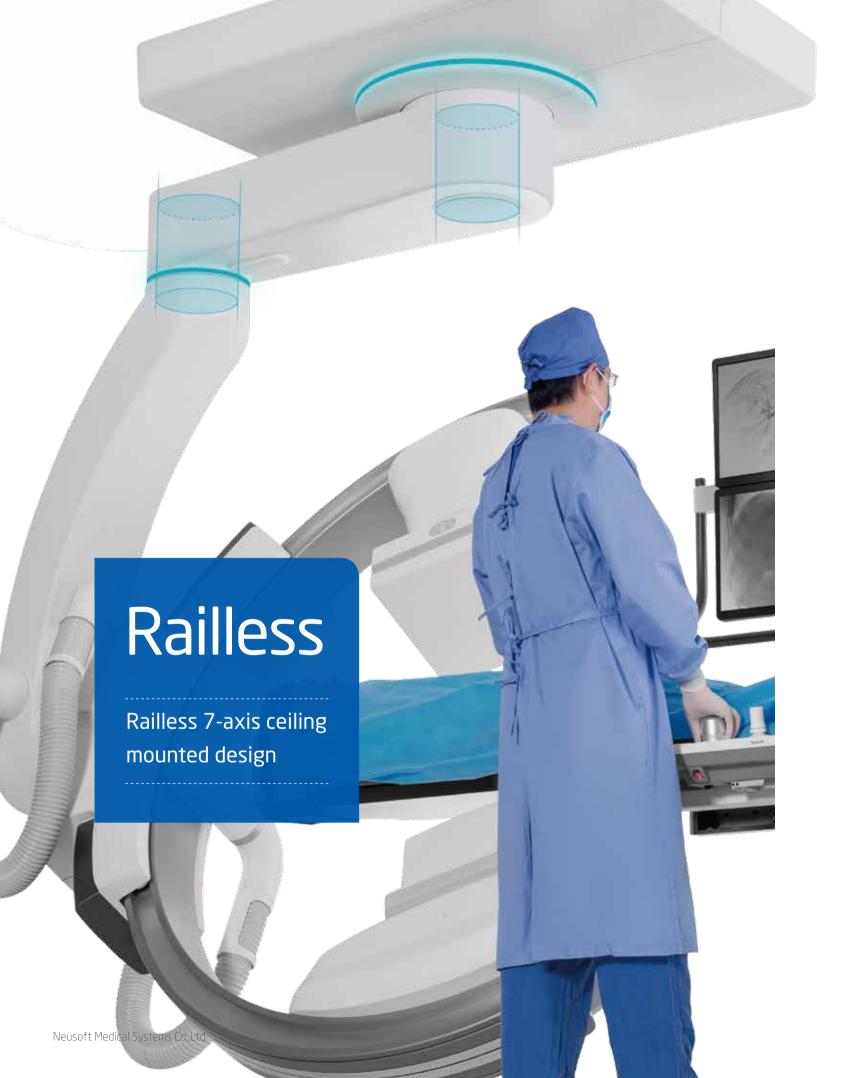

Railless 7-axis ceiling mounted gantry design

Integrating high-performance X-ray tube with digital FPD

Intelligent UI system and Glorious Platform

Total clinical solution for various interventional areas

- Railless gantry is easy to install and flexible for the layout of the catheter room
- Unique design avoids the interference to the laminar air flow system and other ceiling-mounted devices, which is more suitable for the hybrid OR
- Railless design eliminates the risk of noise and cleanliness of the rail on the ceiling, guaranteeing a quieter and more hygienic operating environment
- Dual rotational center (DRC) with 7-axis robotic structure easily achieves large-scale transverse and vertical movement and multi-angle projection
- Flexible and fast selection of multiple frequently-used working positions, brings great convenience to both doctors and patients