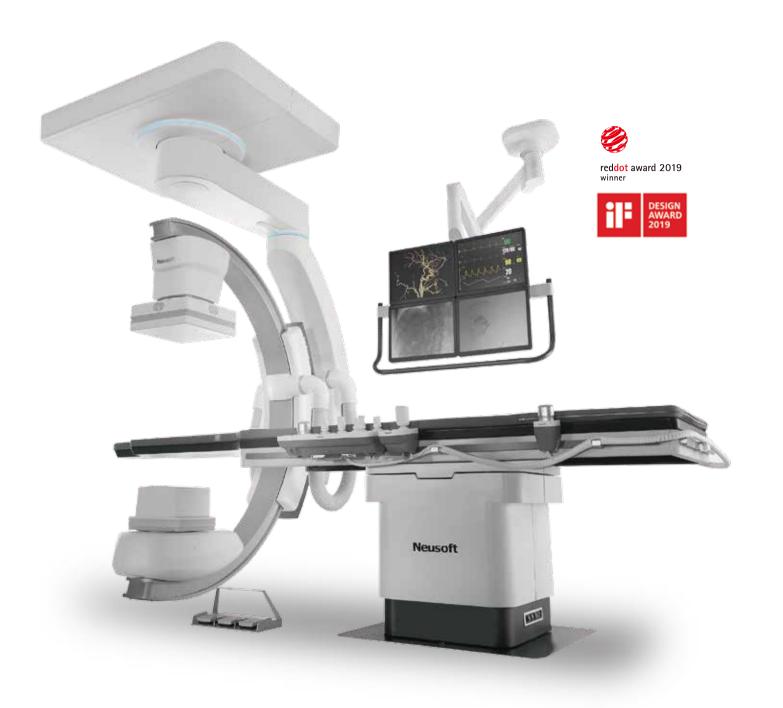

# NeuAngio 30C

Every innovation brings continuous change in the medical industry, Every breakthrough shows infinite care for doctors and patients.

With an aim to build a national brand of high-end DSA products, Neusoft Medical brought together a large number of R&D talents in the industry and senior scientists worldwide in 2016. Through nearly three years' hard working and practicing, the first angiography system of Neusoft "Flourishing China" series, NeuAngio 30C, has been launched recently. As the railless DRC 7-axis ceiling mounted DSA, NeuAngio 30C allows a wide range of flexible and fast projections. The innovative Glorious Platform integrates various low-dose technology, achieving a significant dose reduction. Full-featured clinical functions provides solutions in interventional neuroradiology, interventional cardiology, interventional oncology and comprehensive interventions, meeting various clinical needs.

Railless 7-axis ceiling mounted gantry design

Integrating high-performance X-ray tube with digital FPD

Intelligent UI system and Glorious Platform

Total clinical solution for various interventional areas