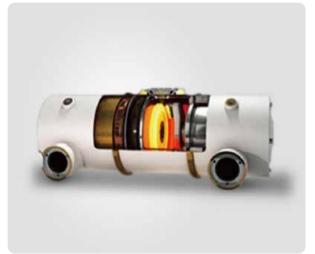

- Mute tube with liquid-metal bearing meets the requirements of long-time and complicated operations
- High-definition digital FPD with large dynamic range presents more details, making images sharper and clearer at low dose
- General digital FPD meets the coverage of all major parts of the body, which is both practical and flexible
- 2K full digital high-definition imaging ensures lossless image display
- Real-time tracing of collimator and digital FPD continuously ensures the upright display of clinical images