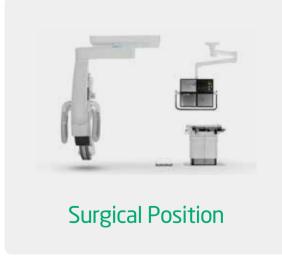

- Railless gantry is easy to install and flexible for the layout of the catheter room
- Unique design avoids the interference to the laminar air flow system and other ceiling-mounted devices, which is more suitable for the hybrid OR
- Railless design eliminates the risk of noise and cleanliness of the rail on the ceiling, guaranteeing a quieter and more hygienic operating environment
- Dual rotational center (DRC) with 7-axis robotic structure easily achieves large-scale transverse and vertical movement and multi-angle projection
- Flexible and fast selection of multiple frequently-used working positions, brings great convenience to both doctors and patients