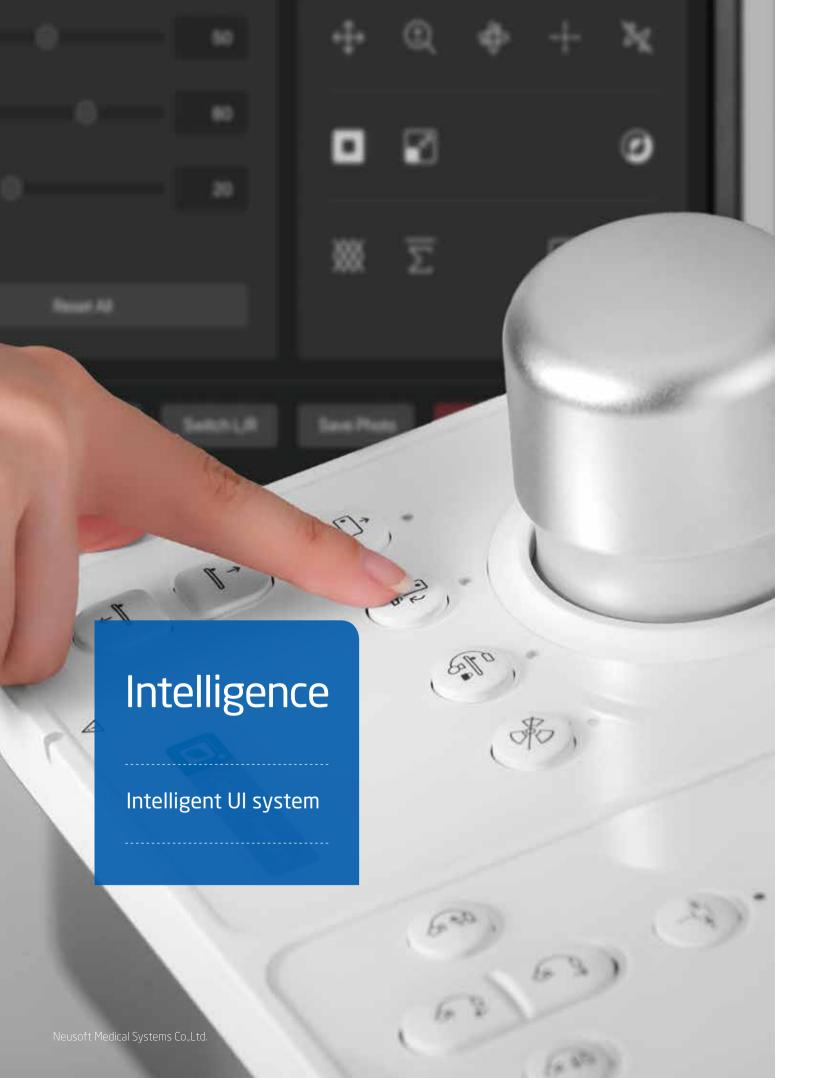

Railless 7-axis ceiling mounted gantry design

Integrating high-performance X-ray tube with digital FPD

Intelligent UI system and Glorious Platform

Total clinical solution for various interventional areas