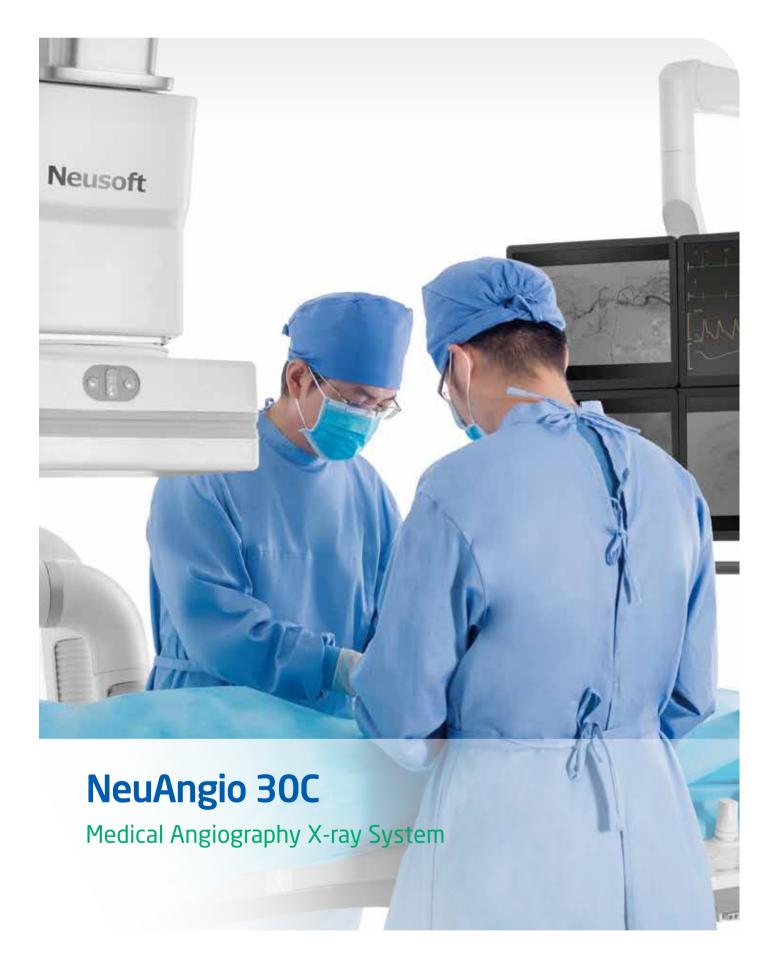

# NeuAngio 30C

Every innovation brings continuous change in the medical industry, Every breakthrough shows infinite care for doctors and patients.

With an aim to build a national brand of high-end DSA products, Neusoft Medical brought together a large number of R&D talents in the industry and senior scientists worldwide in 2016. Through nearly three years' hard working and practicing, the first angiography system of Neusoft "Flourishing China" series, NeuAngio 30C, has been launched recently. As the railless DRC 7-axis ceiling mounted DSA, NeuAngio 30C allows a wide range of flexible and fast projections. The innovative Glorious Platform integrates various low-dose technology, achieving a significant dose reduction. Full-featured clinical functions provides solutions in interventional neuroradiology, interventional cardiology, interventional oncology and comprehensive interventions, meeting various clinical needs.