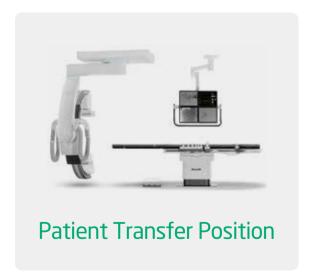

- Railless gantry is easy to install and flexible for the layout of the catheter room
- Unique design avoids the interference to the laminar air flow system and other ceiling-mounted devices, which is more suitable for the hybrid OR
- Railless design eliminates the risk of noise and cleanliness of the rail on the ceiling, guaranteeing a quieter and more hygienic operating environment
- Dual rotational center (DRC) with 7-axis robotic structure easily achieves large-scale transverse and vertical movement and multi-angle projection
- Flexible and fast selection of multiple frequently-used working positions, brings great convenience to both doctors and patients