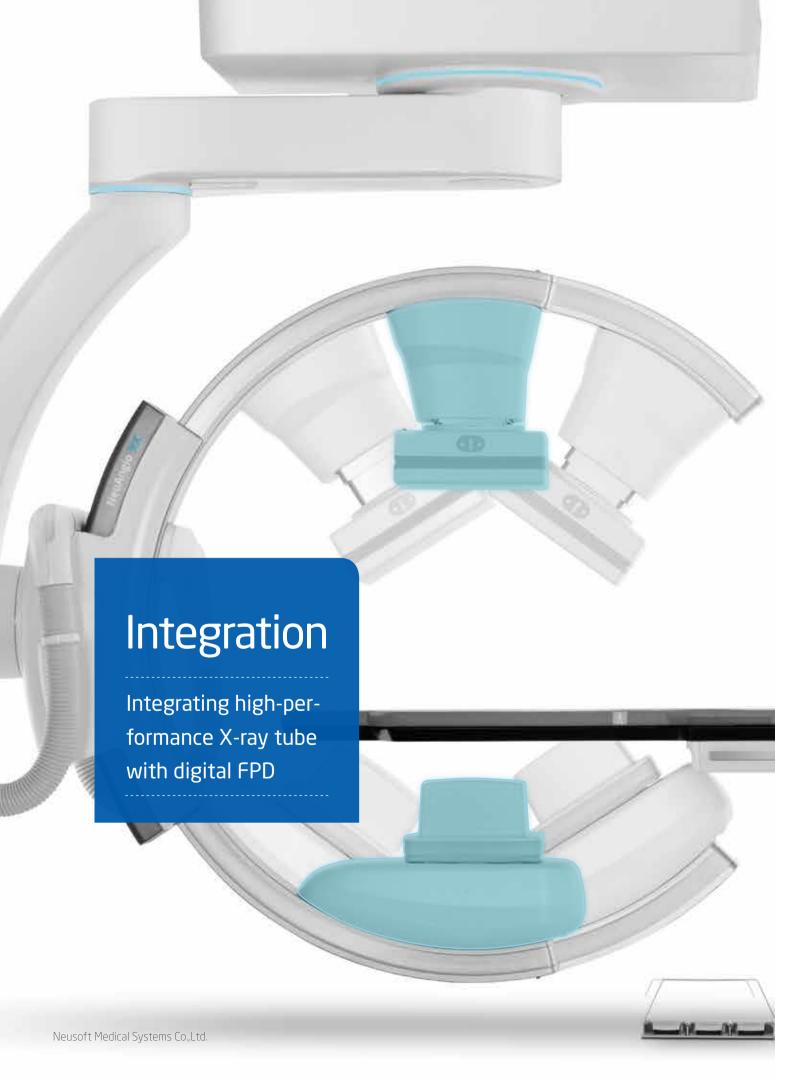

Railless 7-axis ceiling mounted gantry design

Integrating high-performance X-ray tube with digital FPD

Intelligent UI system and Glorious Platform

Total clinical solution for various interventional areas

- Mute tube with liquid-metal bearing meets the requirements of long-time and complicated operations
- High-definition digital FPD with large dynamic range presents more details, making images sharper and clearer at low dose
- General digital FPD meets the coverage of all major parts of the body, which is both practical and flexible
- 2K full digital high-definition imaging ensures lossless image display
- Real-time tracing of collimator and digital FPD continuously ensures the upright display of clinical images