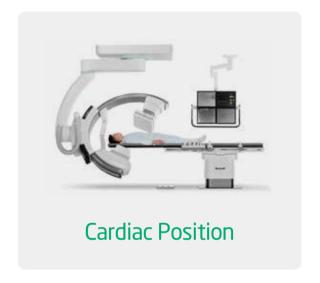

- Railless gantry is easy to install and flexible for the layout of the catheter room
- Unique design avoids the interference to the laminar air flow system and other ceiling-mounted devices, which is more suitable for the hybrid OR
- Railless design eliminates the risk of noise and cleanliness of the rail on the ceiling, guaranteeing a quieter and more hygienic operating environment
- Dual rotational center (DRC) with 7-axis robotic structure easily achieves large-scale transverse and vertical movement and multi-angle projection
- Flexible and fast selection of multiple frequently-used working positions, brings great convenience to both doctors and patients