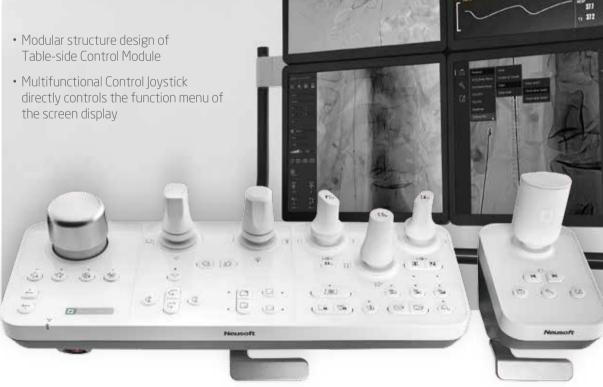

# NeuAngio 30C

Every innovation brings continuous change in the medical industry, Every breakthrough shows infinite care for doctors and patients.

With an aim to build a national brand of high-end DSA products, Neusoft Medical brought together a large number of R&D talents in the industry and senior scientists worldwide in 2016. Through nearly three years' hard working and practicing, the first angiography system of Neusoft "Flourishing China" series, NeuAngio 30C, has been launched recently. As the railless DRC 7-axis ceiling mounted DSA, NeuAngio 30C allows a wide range of flexible and fast projections. The innovative Glorious Platform integrates various low-dose technology, achieving a significant dose reduction. Full-featured clinical functions provides solutions in interventional neuroradiology, interventional cardiology, interventional oncology and comprehensive interventions, meeting various clinical needs.

Railless 7-axis ceiling mounted gantry design

Integrating high-performance X-ray tube with digital FPD

Intelligent UI system and Glorious Platform

Total clinical solution for various interventional areas