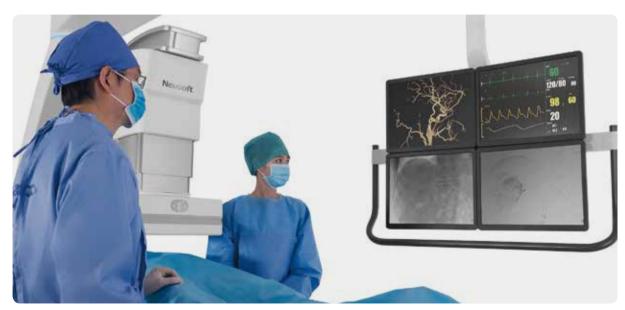

# NeuAngio 30C

Every innovation brings continuous change in the medical industry, Every breakthrough shows infinite care for doctors and patients.

With an aim to build a national brand of high-end DSA products, Neusoft Medical brought together a large number of R&D talents in the industry and senior scientists worldwide in 2016. Through nearly three years' hard working and practicing, the first angiography system of Neusoft "Flourishing China" series, NeuAngio 30C, has been launched recently. As the railless DRC 7-axis ceiling mounted DSA, NeuAngio 30C allows a wide range of flexible and fast projections. The innovative Glorious Platform integrates various low-dose technology, achieving a significant dose reduction. Full-featured clinical functions provides solutions in interventional neuroradiology, interventional cardiology, interventional oncology and comprehensive interventions, meeting various clinical needs.

Railless 7-axis ceiling mounted gantry design

Integrating high-performance X-ray tube with digital FPD

Intelligent UI system and Glorious Platform

Total clinical solution for various interventional areas

Coronary Angiography

Hepatic Arteriography

Cerebral Angiography

Lower Limb Angiography