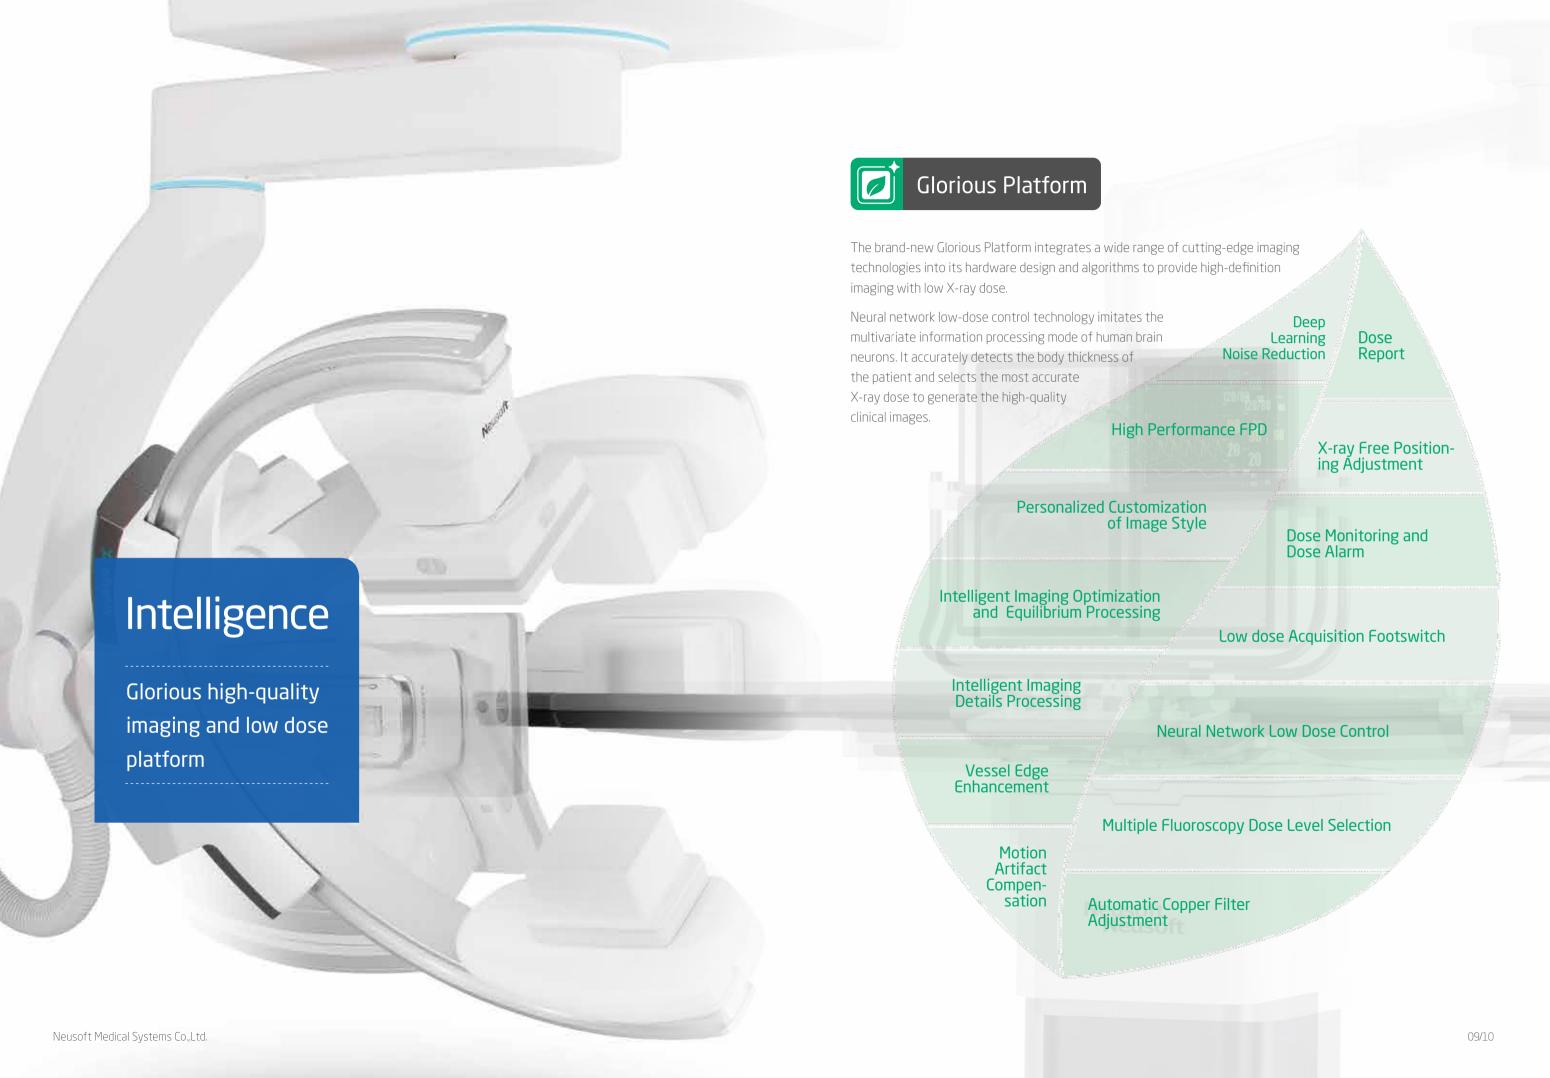

# NeuAngio 30C

Every innovation brings continuous change in the medical industry, Every breakthrough shows infinite care for doctors and patients.

With an aim to build a national brand of high-end DSA products, Neusoft Medical brought together a large number of R&D talents in the industry and senior scientists worldwide in 2016. Through nearly three years' hard working and practicing, the first angiography system of Neusoft "Flourishing China" series, NeuAngio 30C, has been launched recently. As the railless DRC 7-axis ceiling mounted DSA, NeuAngio 30C allows a wide range of flexible and fast projections. The innovative Glorious Platform integrates various low-dose technology, achieving a significant dose reduction. Full-featured clinical functions provides solutions in interventional neuroradiology, interventional cardiology, interventional oncology and comprehensive interventions, meeting various clinical needs.

Railless 7-axis ceiling mounted gantry design

Integrating high-performance X-ray tube with digital FPD

Intelligent UI system and Glorious Platform

Total clinical solution for various interventional areas

- Mute tube with liquid-metal bearing meets the requirements of long-time and complicated operations
- High-definition digital FPD with large dynamic range presents more details, making images sharper and clearer at low dose
- General digital FPD meets the coverage of all major parts of the body, which is both practical and flexible
- 2K full digital high-definition imaging ensures lossless image display
- Real-time tracing of collimator and digital FPD continuously ensures the upright display of clinical images