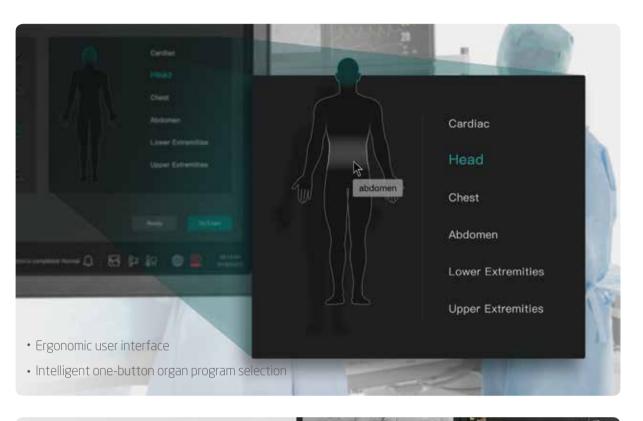

# NeuAngio 30C

Every innovation brings continuous change in the medical industry, Every breakthrough shows infinite care for doctors and patients.

With an aim to build a national brand of high-end DSA products, Neusoft Medical brought together a large number of R&D talents in the industry and senior scientists worldwide in 2016. Through nearly three years' hard working and practicing, the first angiography system of Neusoft "Flourishing China" series, NeuAngio 30C, has been launched recently. As the railless DRC 7-axis ceiling mounted DSA, NeuAngio 30C allows a wide range of flexible and fast projections. The innovative Glorious Platform integrates various low-dose technology, achieving a significant dose reduction. Full-featured clinical functions provides solutions in interventional neuroradiology, interventional cardiology, interventional oncology and comprehensive interventions, meeting various clinical needs.

Railless 7-axis ceiling mounted gantry design

Integrating high-performance X-ray tube with digital FPD

Intelligent UI system and Glorious Platform

Total clinical solution for various interventional areas