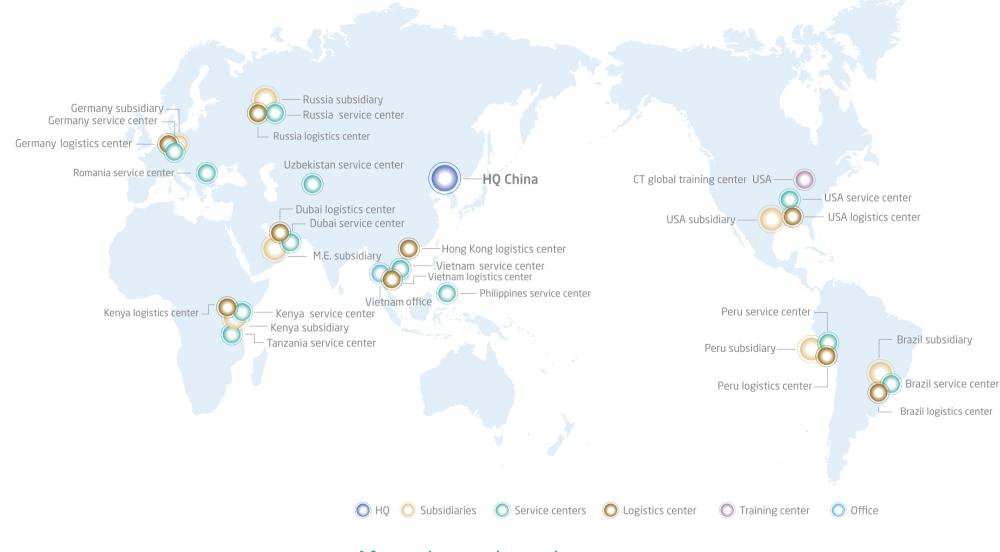

- Mute tube with liquid-metal bearing meets the requirements of long-time and complicated operations
- High-definition digital FPD with large dynamic range presents more details, making images sharper and clearer at low dose
- General digital FPD meets the coverage of all major parts of the body, which is both practical and flexible
- 2K full digital high-definition imaging ensures lossless image display
- Real-time tracing of collimator and digital FPD continuously ensures the upright display of clinical images























Coronary Angiography





Hepatic Arteriography





Cerebral Angiography





Lower Limb Angiography



## 3D Image Reconstruction



## Coronary Panorama Acquisition



## Service and Logistics Support

## Neusoft Global Service & Logistics Network





### After-sales service and support

- Remote service capabilities bring Neusoft expertise to you IMMEDIATELY, no matter where you are!
- Identifying and correcting PROMPTLY and PROACTIVELY, minimizing downtime and patient inconvenience.
- Global logistics network enables fast response regarding parts and supplies.
- \* Note: The contents of this publication and the listed parameters are for reference only and not intended as legal offers or commitments. Neusoft Medical Systems reserves the right to modify the contents, design, specifications and options described herein without prior notice, and will not be liable for any consequences resulting from the use of this publication. Please contact your local Neusoft sales representative for the current information. The specific sales product