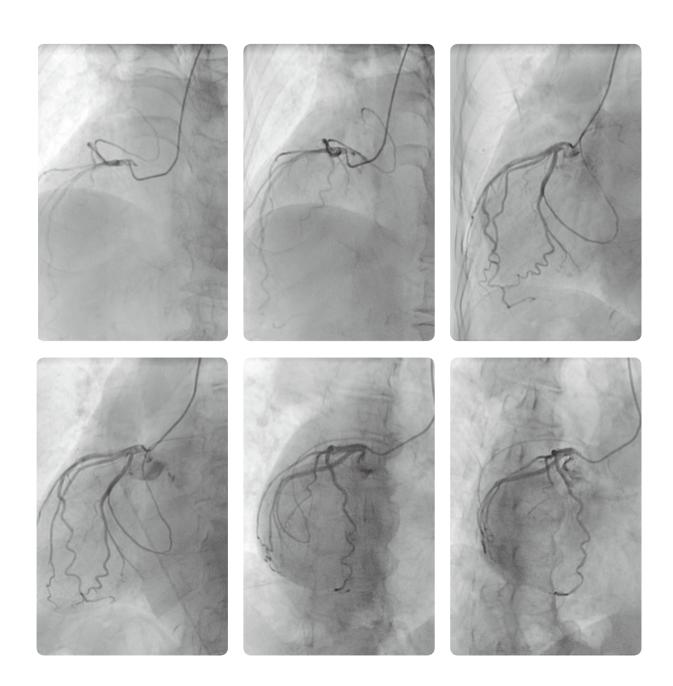

-used working positions, brings great convenience to both doctors and patients











- Mute tube with liquid-metal bearing meets the requirements of long-time and complicated operations
- High-definition digital FPD with large dynamic range presents more details, making images sharper and clearer at low dose
- General digital FPD meets the coverage of all major parts of the body, which is both practical and flexible
- 2K full digital high-definition imaging ensures lossless image display
- Real-time tracing of collimator and digital FPD continuously ensures the upright display of clinical images























Coronary Angiography





Hepatic Arteriography





Cerebral Angiography





Lower Limb Angiography



## 3D Image Reconstruction



## Coronary Panorama Acquisition



## Service and Logistics Support

## Neusoft Global Service & Logistics Network





### After-sales service and support

- Remote service capabilities bring Neusoft expertise to you IMMEDIATELY, no matter where you are!
- Identifying and correcting PROMPTLY and PROACTIVELY, minimizing downtime and patient inconvenience.
- Global logistics network enables fast response regarding parts and supplies.
- \* Note: The contents of this publication and the listed parameters are for reference only and not intended as legal offers or commitments. Neusoft Medical Systems reserves the right to modify the contents, design, specifications and options described herein without prior notice, and will not be liable for any consequences resulting from the use of this publication. Please contact your local