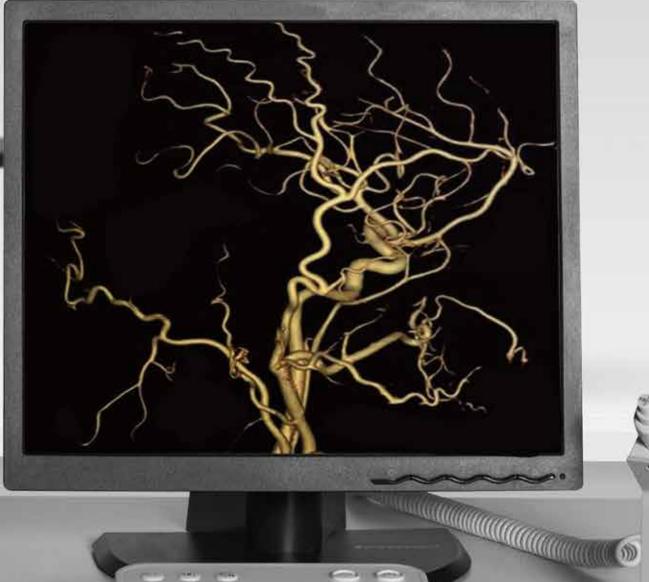

with 7-axis robotic structure easily achieves large-scale transverse and vertical movement and multi-angle projection
- Flexible and fast selection of multiple frequently-used working positions, brings great convenience to both doctors and patients











- Mute tube with liquid-metal bearing meets the requirements of long-time and complicated operations
- High-definition digital FPD with large dynamic range presents more details, making images sharper and clearer at low dose
- General digital FPD meets the coverage of all major parts of the body, which is both practical and flexible
- 2K full digital high-definition imaging ensures lossless image display
- Real-time tracing of collimator and digital FPD continuously ensures the upright display of clinical images























Coronary Angiography





Hepatic Arteriography





Cerebral Angiography





Lower Limb Angiography



## 3D Image Reconstruction



## Coronary Panorama Acquisition



## Service and Logistics Support

## Neusoft Global Service & Logistics Network





### After-sales service and support

- Remote service capabilities bring Neusoft expertise to you IMMEDIATELY, no matter where you are!
- Identifying and correcting PROMPTLY and PROACTIVELY, minimizing downtime and patient inconvenience.
- Global logistics network enables fast response regarding parts and supplies.
- \* Note: The contents of this publication and the listed parameters are for reference only and not intended as legal offers or commitments. Neusoft Medical Systems reserves the right to modify the contents, design, specific