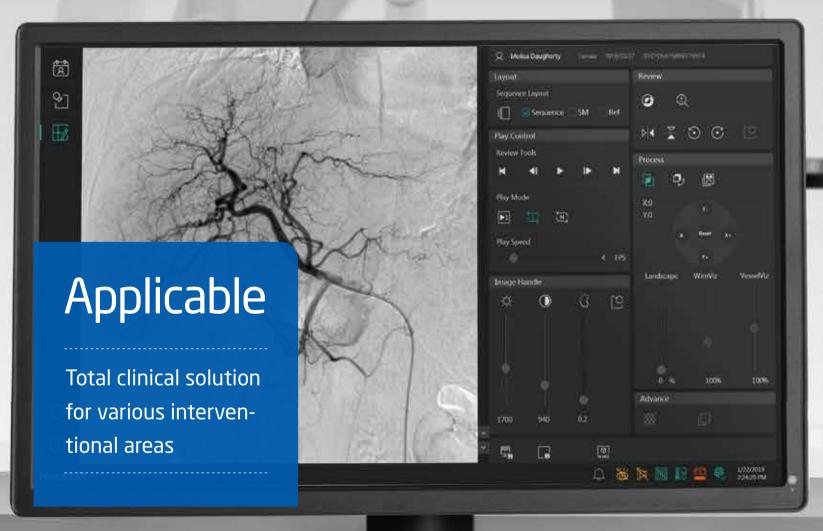

Railless 7-axis ceiling mounted gantry design

Integrating high-performance X-ray tube with digital FPD

Intelligent UI system and Glorious Platform

Total clinical solution for various interventional areas